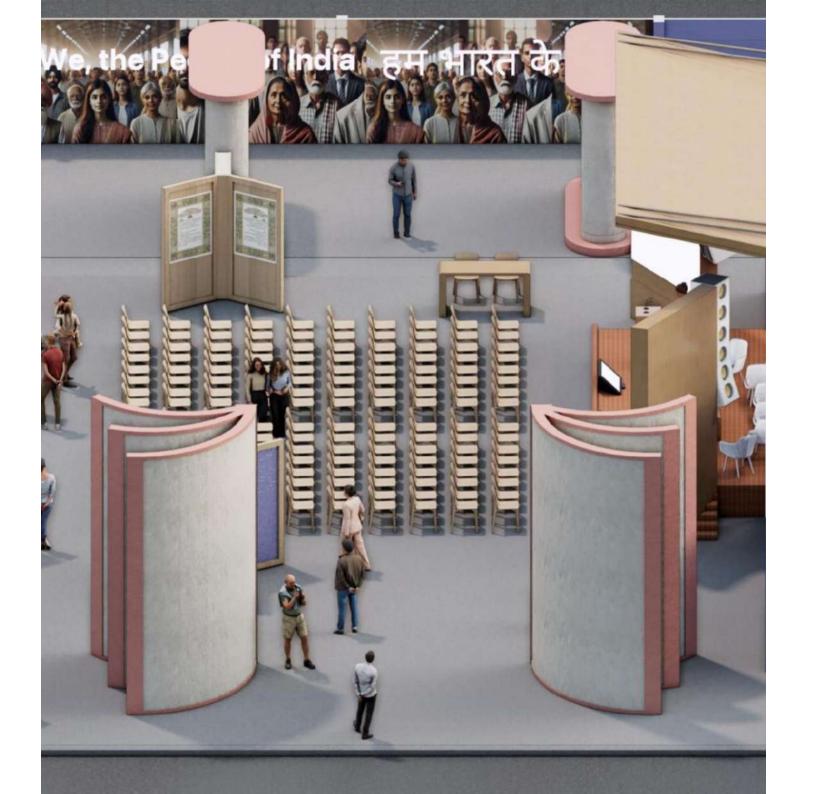

| No.        | Scope of work                                                                                                                                                                                                                                                                                                                                                                                                                                                                                                                                                                                                                                                                                                                                                                                                                                                                                                                                                                                                                                                                                                                                                                                                                                                                                                                                                                                                                                                                                                                                                                                                                                                                                                                       | Quantity | Unit  | Unit Price | Amount    |
|------------|-------------------------------------------------------------------------------------------------------------------------------------------------------------------------------------------------------------------------------------------------------------------------------------------------------------------------------------------------------------------------------------------------------------------------------------------------------------------------------------------------------------------------------------------------------------------------------------------------------------------------------------------------------------------------------------------------------------------------------------------------------------------------------------------------------------------------------------------------------------------------------------------------------------------------------------------------------------------------------------------------------------------------------------------------------------------------------------------------------------------------------------------------------------------------------------------------------------------------------------------------------------------------------------------------------------------------------------------------------------------------------------------------------------------------------------------------------------------------------------------------------------------------------------------------------------------------------------------------------------------------------------------------------------------------------------------------------------------------------------|----------|-------|------------|-----------|
|            | New & Revised Items                                                                                                                                                                                                                                                                                                                                                                                                                                                                                                                                                                                                                                                                                                                                                                                                                                                                                                                                                                                                                                                                                                                                                                                                                                                                                                                                                                                                                                                                                                                                                                                                                                                                                                                 | Quartity | Offic | OTHET TICE | Airiourie |
|            | Foyer book Display:                                                                                                                                                                                                                                                                                                                                                                                                                                                                                                                                                                                                                                                                                                                                                                                                                                                                                                                                                                                                                                                                                                                                                                                                                                                                                                                                                                                                                                                                                                                                                                                                                                                                                                                 | 2        | nos   |            |           |
| . 1 a      | Podium of Octagonal prism shape, made with 12 mm ply over internal structures, with finish of textured paint,                                                                                                                                                                                                                                                                                                                                                                                                                                                                                                                                                                                                                                                                                                                                                                                                                                                                                                                                                                                                                                                                                                                                                                                                                                                                                                                                                                                                                                                                                                                                                                                                                       | 2        | 1103  |            |           |
|            | of overall dimensions 2000 x 2000mm (lxb) x 1000mm heigh                                                                                                                                                                                                                                                                                                                                                                                                                                                                                                                                                                                                                                                                                                                                                                                                                                                                                                                                                                                                                                                                                                                                                                                                                                                                                                                                                                                                                                                                                                                                                                                                                                                                            |          |       |            |           |
| .1.b       | Cuboid made of 12mm ply, with paint finish, to serve as central core prop above the podium                                                                                                                                                                                                                                                                                                                                                                                                                                                                                                                                                                                                                                                                                                                                                                                                                                                                                                                                                                                                                                                                                                                                                                                                                                                                                                                                                                                                                                                                                                                                                                                                                                          | 2        | nos   |            |           |
| .1.c       | Simulation of the Constitution book made of thermocol and paper, with digital print covers - 4 per podium set                                                                                                                                                                                                                                                                                                                                                                                                                                                                                                                                                                                                                                                                                                                                                                                                                                                                                                                                                                                                                                                                                                                                                                                                                                                                                                                                                                                                                                                                                                                                                                                                                       | 2        | sets  |            |           |
| 1.d        | Acrylic 5mm thick casing around the book display - 800mm high                                                                                                                                                                                                                                                                                                                                                                                                                                                                                                                                                                                                                                                                                                                                                                                                                                                                                                                                                                                                                                                                                                                                                                                                                                                                                                                                                                                                                                                                                                                                                                                                                                                                       | 1        | unit  |            |           |
| .1.u<br>.2 | Ambedkar Selfie point:                                                                                                                                                                                                                                                                                                                                                                                                                                                                                                                                                                                                                                                                                                                                                                                                                                                                                                                                                                                                                                                                                                                                                                                                                                                                                                                                                                                                                                                                                                                                                                                                                                                                                                              | 1        | unit  |            |           |
|            | Human sized ply cut-out with digital vinyl/paint finish, with strcyture behind to erect oit vertically, placed in front of North wall                                                                                                                                                                                                                                                                                                                                                                                                                                                                                                                                                                                                                                                                                                                                                                                                                                                                                                                                                                                                                                                                                                                                                                                                                                                                                                                                                                                                                                                                                                                                                                                               | '        | unit  |            |           |
| .1 r       | South Entrance Gate                                                                                                                                                                                                                                                                                                                                                                                                                                                                                                                                                                                                                                                                                                                                                                                                                                                                                                                                                                                                                                                                                                                                                                                                                                                                                                                                                                                                                                                                                                                                                                                                                                                                                                                 | 1        | set   |            |           |
|            | Providing, making, Fixing and positioning south entrance gate, made of metallic frame Internal structure & wooden members covered with Ply/Stretched fabric/Acrylic, with digital print or router cut letters as required, as per detailed design provided by designer. The gate consists of two mirrorring structures, each structure consisting of three curved panels, joined at the rear to form a spine. The curved panels fabricated of flexi ply over internal MS/plywood structure, finished with texture paint. The face of the curved panels to have digital print / vinyl cut text. Each of the two structures is about 4200 mm wide x 2400 mm thick and 5000 mm in height Metal/Plywood Framework: Providing, fabricating, assembling, erecting and fixing in position at all heights/all levels using CRC steel section as per dimensions and details in the drawing/Plywood frame of equivalent strength. All Metal work shall be confirming to latest relevant IS codes for the fabrication work complete in the situations described hereinafter and comprising as per the reference drawing:  Mode of measurement: As per the drawing provided & on site measurement.  Instruction: The work shall be done as per the reference drawing and as directed by the Designer. The rate shall be for complete item inclusive of all material, labour, wastages, necessary tools & tackles,adhesives, consumable hardwares & required hardware/accessories of approved make. Contractor shall do all the needful and shall fulfill Designer's design intent. The unit shall be manufactured in parts and these parts shall be assembled at site.  Mode of measurement: As per the drawing provided & on site measurement. |          |       |            |           |
|            | Approx oveall DIMENSION 4200 mm L x 2400mm W x 5000 mm H - 2 nos                                                                                                                                                                                                                                                                                                                                                                                                                                                                                                                                                                                                                                                                                                                                                                                                                                                                                                                                                                                                                                                                                                                                                                                                                                                                                                                                                                                                                                                                                                                                                                                                                                                                    |          |       |            |           |
| .23        | Green room side graphics - Good quality digital print on vinyl - 4200mm x 3000mm ht                                                                                                                                                                                                                                                                                                                                                                                                                                                                                                                                                                                                                                                                                                                                                                                                                                                                                                                                                                                                                                                                                                                                                                                                                                                                                                                                                                                                                                                                                                                                                                                                                                                 | 1        | units |            |           |
|            |                                                                                                                                                                                                                                                                                                                                                                                                                                                                                                                                                                                                                                                                                                                                                                                                                                                                                                                                                                                                                                                                                                                                                                                                                                                                                                                                                                                                                                                                                                                                                                                                                                                                                                                                     |          |       |            |           |
|            | NOTE:                                                                                                                                                                                                                                                                                                                                                                                                                                                                                                                                                                                                                                                                                                                                                                                                                                                                                                                                                                                                                                                                                                                                                                                                                                                                                                                                                                                                                                                                                                                                                                                                                                                                                                                               |          |       |            |           |
|            | The details mentioned in the BoQ and the Drawings (Annexure VII.A) are for Intent purpose and the exact detailing for production may vary based on the client's input, designer's discretion and production feasibility.                                                                                                                                                                                                                                                                                                                                                                                                                                                                                                                                                                                                                                                                                                                                                                                                                                                                                                                                                                                                                                                                                                                                                                                                                                                                                                                                                                                                                                                                                                            |          |       |            |           |
|            | *As required denotes that sufficient quantity of the required item of acceptable quality has to be deployed that satisfies the intent, to the satisfaction of the designer and client.                                                                                                                                                                                                                                                                                                                                                                                                                                                                                                                                                                                                                                                                                                                                                                                                                                                                                                                                                                                                                                                                                                                                                                                                                                                                                                                                                                                                                                                                                                                                              |          |       |            |           |