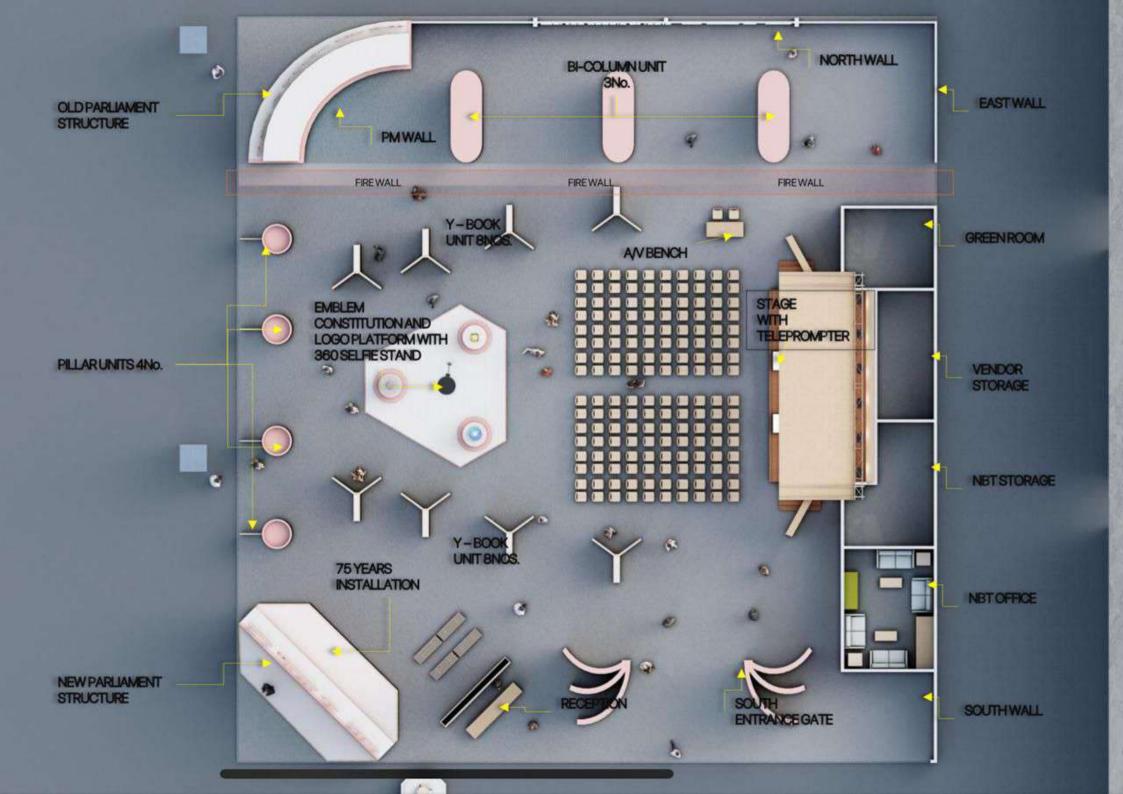

| No.        | Scope of work                                                                                                                                                                                                                                                                                                                                                                                                                                                                                                                                                                                                                                                                                                                                                                                                                                                                                                                                                                                                                                                                                                                                                                                                                                                                                                                                                                                                                                                                                                                                                                                                                                                                                                                       | Quantity | Unit  | Unit Price | Amount    |
|------------|-------------------------------------------------------------------------------------------------------------------------------------------------------------------------------------------------------------------------------------------------------------------------------------------------------------------------------------------------------------------------------------------------------------------------------------------------------------------------------------------------------------------------------------------------------------------------------------------------------------------------------------------------------------------------------------------------------------------------------------------------------------------------------------------------------------------------------------------------------------------------------------------------------------------------------------------------------------------------------------------------------------------------------------------------------------------------------------------------------------------------------------------------------------------------------------------------------------------------------------------------------------------------------------------------------------------------------------------------------------------------------------------------------------------------------------------------------------------------------------------------------------------------------------------------------------------------------------------------------------------------------------------------------------------------------------------------------------------------------------|----------|-------|------------|-----------|
|            | New & Revised Items                                                                                                                                                                                                                                                                                                                                                                                                                                                                                                                                                                                                                                                                                                                                                                                                                                                                                                                                                                                                                                                                                                                                                                                                                                                                                                                                                                                                                                                                                                                                                                                                                                                                                                                 | Quartity | Offic | OTHET TICE | Airiourie |
|            | Foyer book Display:                                                                                                                                                                                                                                                                                                                                                                                                                                                                                                                                                                                                                                                                                                                                                                                                                                                                                                                                                                                                                                                                                                                                                                                                                                                                                                                                                                                                                                                                                                                                                                                                                                                                                                                 | 2        | nos   |            |           |
| . 1 a      | Podium of Octagonal prism shape, made with 12 mm ply over internal structures, with finish of textured paint,                                                                                                                                                                                                                                                                                                                                                                                                                                                                                                                                                                                                                                                                                                                                                                                                                                                                                                                                                                                                                                                                                                                                                                                                                                                                                                                                                                                                                                                                                                                                                                                                                       | 2        | 1103  |            |           |
|            | of overall dimensions 2000 x 2000mm (lxb) x 1000mm heigh                                                                                                                                                                                                                                                                                                                                                                                                                                                                                                                                                                                                                                                                                                                                                                                                                                                                                                                                                                                                                                                                                                                                                                                                                                                                                                                                                                                                                                                                                                                                                                                                                                                                            |          |       |            |           |
| .1.b       | Cuboid made of 12mm ply, with paint finish, to serve as central core prop above the podium                                                                                                                                                                                                                                                                                                                                                                                                                                                                                                                                                                                                                                                                                                                                                                                                                                                                                                                                                                                                                                                                                                                                                                                                                                                                                                                                                                                                                                                                                                                                                                                                                                          | 2        | nos   |            |           |
| .1.c       | Simulation of the Constitution book made of thermocol and paper, with digital print covers - 4 per podium set                                                                                                                                                                                                                                                                                                                                                                                                                                                                                                                                                                                                                                                                                                                                                                                                                                                                                                                                                                                                                                                                                                                                                                                                                                                                                                                                                                                                                                                                                                                                                                                                                       | 2        | sets  |            |           |
| 1.d        | Acrylic 5mm thick casing around the book display - 800mm high                                                                                                                                                                                                                                                                                                                                                                                                                                                                                                                                                                                                                                                                                                                                                                                                                                                                                                                                                                                                                                                                                                                                                                                                                                                                                                                                                                                                                                                                                                                                                                                                                                                                       | 1        | unit  |            |           |
| .1.u<br>.2 | Ambedkar Selfie point:                                                                                                                                                                                                                                                                                                                                                                                                                                                                                                                                                                                                                                                                                                                                                                                                                                                                                                                                                                                                                                                                                                                                                                                                                                                                                                                                                                                                                                                                                                                                                                                                                                                                                                              | 1        | unit  |            |           |
|            | Human sized ply cut-out with digital vinyl/paint finish, with strcyture behind to erect oit vertically, placed in front of North wall                                                                                                                                                                                                                                                                                                                                                                                                                                                                                                                                                                                                                                                                                                                                                                                                                                                                                                                                                                                                                                                                                                                                                                                                                                                                                                                                                                                                                                                                                                                                                                                               | '        | unit  |            |           |
| .1 r       | South Entrance Gate                                                                                                                                                                                                                                                                                                                                                                                                                                                                                                                                                                                                                                                                                                                                                                                                                                                                                                                                                                                                                                                                                                                                                                                                                                                                                                                                                                                                                                                                                                                                                                                                                                                                                                                 | 1        | set   |            |           |
|            | Providing, making, Fixing and positioning south entrance gate, made of metallic frame Internal structure & wooden members covered with Ply/Stretched fabric/Acrylic, with digital print or router cut letters as required, as per detailed design provided by designer. The gate consists of two mirrorring structures, each structure consisting of three curved panels, joined at the rear to form a spine. The curved panels fabricated of flexi ply over internal MS/plywood structure, finished with texture paint. The face of the curved panels to have digital print / vinyl cut text. Each of the two structures is about 4200 mm wide x 2400 mm thick and 5000 mm in height Metal/Plywood Framework: Providing, fabricating, assembling, erecting and fixing in position at all heights/all levels using CRC steel section as per dimensions and details in the drawing/Plywood frame of equivalent strength. All Metal work shall be confirming to latest relevant IS codes for the fabrication work complete in the situations described hereinafter and comprising as per the reference drawing:  Mode of measurement: As per the drawing provided & on site measurement.  Instruction: The work shall be done as per the reference drawing and as directed by the Designer. The rate shall be for complete item inclusive of all material, labour, wastages, necessary tools & tackles,adhesives, consumable hardwares & required hardware/accessories of approved make. Contractor shall do all the needful and shall fulfill Designer's design intent. The unit shall be manufactured in parts and these parts shall be assembled at site.  Mode of measurement: As per the drawing provided & on site measurement. |          |       |            |           |
|            | Approx oveall DIMENSION 4200 mm L x 2400mm W x 5000 mm H - 2 nos                                                                                                                                                                                                                                                                                                                                                                                                                                                                                                                                                                                                                                                                                                                                                                                                                                                                                                                                                                                                                                                                                                                                                                                                                                                                                                                                                                                                                                                                                                                                                                                                                                                                    |          |       |            |           |
| .23        | Green room side graphics - Good quality digital print on vinyl - 4200mm x 3000mm ht                                                                                                                                                                                                                                                                                                                                                                                                                                                                                                                                                                                                                                                                                                                                                                                                                                                                                                                                                                                                                                                                                                                                                                                                                                                                                                                                                                                                                                                                                                                                                                                                                                                 | 1        | units |            |           |
|            |                                                                                                                                                                                                                                                                                                                                                                                                                                                                                                                                                                                                                                                                                                                                                                                                                                                                                                                                                                                                                                                                                                                                                                                                                                                                                                                                                                                                                                                                                                                                                                                                                                                                                                                                     |          |       |            |           |
|            | NOTE:                                                                                                                                                                                                                                                                                                                                                                                                                                                                                                                                                                                                                                                                                                                                                                                                                                                                                                                                                                                                                                                                                                                                                                                                                                                                                                                                                                                                                                                                                                                                                                                                                                                                                                                               |          |       |            |           |
|            | The details mentioned in the BoQ and the Drawings (Annexure VII.A) are for Intent purpose and the exact detailing for production may vary based on the client's input, designer's discretion and production feasibility.                                                                                                                                                                                                                                                                                                                                                                                                                                                                                                                                                                                                                                                                                                                                                                                                                                                                                                                                                                                                                                                                                                                                                                                                                                                                                                                                                                                                                                                                                                            |          |       |            |           |
|            | *As required denotes that sufficient quantity of the required item of acceptable quality has to be deployed that satisfies the intent, to the satisfaction of the designer and client.                                                                                                                                                                                                                                                                                                                                                                                                                                                                                                                                                                                                                                                                                                                                                                                                                                                                                                                                                                                                                                                                                                                                                                                                                                                                                                                                                                                                                                                                                                                                              |          |       |            |           |