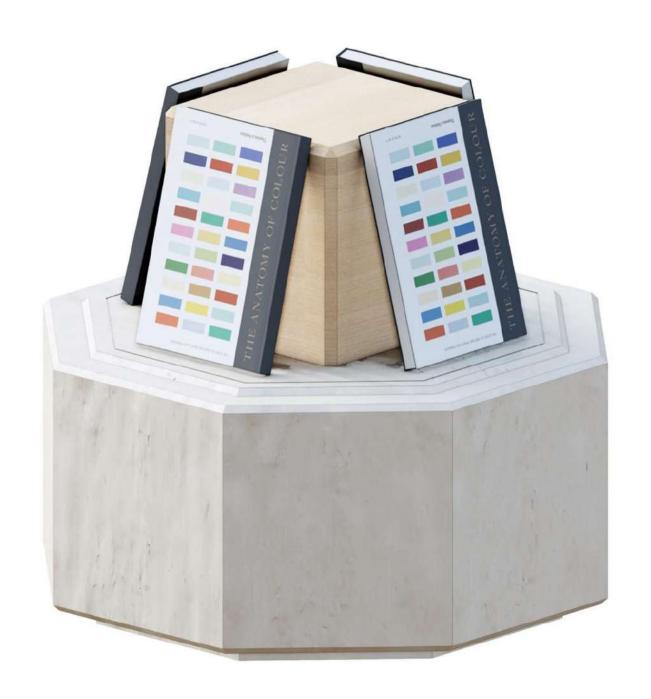

| No.        | Scope of work                                                                                                                                                                                                                                                                                                                                                                                                                                                                                                                                                                                                                                                                                                                                                                                                                                                                                                                                                                                                                                                                                                                                                                                                                                                                                                                                                                                                                                                                                                                                                                                                                                                                                                                       | Quantity | Unit  | Unit Price | Amount    |
|------------|-------------------------------------------------------------------------------------------------------------------------------------------------------------------------------------------------------------------------------------------------------------------------------------------------------------------------------------------------------------------------------------------------------------------------------------------------------------------------------------------------------------------------------------------------------------------------------------------------------------------------------------------------------------------------------------------------------------------------------------------------------------------------------------------------------------------------------------------------------------------------------------------------------------------------------------------------------------------------------------------------------------------------------------------------------------------------------------------------------------------------------------------------------------------------------------------------------------------------------------------------------------------------------------------------------------------------------------------------------------------------------------------------------------------------------------------------------------------------------------------------------------------------------------------------------------------------------------------------------------------------------------------------------------------------------------------------------------------------------------|----------|-------|------------|-----------|
|            | New & Revised Items                                                                                                                                                                                                                                                                                                                                                                                                                                                                                                                                                                                                                                                                                                                                                                                                                                                                                                                                                                                                                                                                                                                                                                                                                                                                                                                                                                                                                                                                                                                                                                                                                                                                                                                 | Quartity | Offic | OTHET TICE | Airiourie |
|            | Foyer book Display:                                                                                                                                                                                                                                                                                                                                                                                                                                                                                                                                                                                                                                                                                                                                                                                                                                                                                                                                                                                                                                                                                                                                                                                                                                                                                                                                                                                                                                                                                                                                                                                                                                                                                                                 | 2        | nos   |            |           |
| . 1 a      | Podium of Octagonal prism shape, made with 12 mm ply over internal structures, with finish of textured paint,                                                                                                                                                                                                                                                                                                                                                                                                                                                                                                                                                                                                                                                                                                                                                                                                                                                                                                                                                                                                                                                                                                                                                                                                                                                                                                                                                                                                                                                                                                                                                                                                                       | 2        | 1103  |            |           |
|            | of overall dimensions 2000 x 2000mm (lxb) x 1000mm heigh                                                                                                                                                                                                                                                                                                                                                                                                                                                                                                                                                                                                                                                                                                                                                                                                                                                                                                                                                                                                                                                                                                                                                                                                                                                                                                                                                                                                                                                                                                                                                                                                                                                                            |          |       |            |           |
| .1.b       | Cuboid made of 12mm ply, with paint finish, to serve as central core prop above the podium                                                                                                                                                                                                                                                                                                                                                                                                                                                                                                                                                                                                                                                                                                                                                                                                                                                                                                                                                                                                                                                                                                                                                                                                                                                                                                                                                                                                                                                                                                                                                                                                                                          | 2        | nos   |            |           |
| .1.c       | Simulation of the Constitution book made of thermocol and paper, with digital print covers - 4 per podium set                                                                                                                                                                                                                                                                                                                                                                                                                                                                                                                                                                                                                                                                                                                                                                                                                                                                                                                                                                                                                                                                                                                                                                                                                                                                                                                                                                                                                                                                                                                                                                                                                       | 2        | sets  |            |           |
| 1.d        | Acrylic 5mm thick casing around the book display - 800mm high                                                                                                                                                                                                                                                                                                                                                                                                                                                                                                                                                                                                                                                                                                                                                                                                                                                                                                                                                                                                                                                                                                                                                                                                                                                                                                                                                                                                                                                                                                                                                                                                                                                                       | 1        | unit  |            |           |
| .1.u<br>.2 | Ambedkar Selfie point:                                                                                                                                                                                                                                                                                                                                                                                                                                                                                                                                                                                                                                                                                                                                                                                                                                                                                                                                                                                                                                                                                                                                                                                                                                                                                                                                                                                                                                                                                                                                                                                                                                                                                                              | 1        | unit  |            |           |
|            | Human sized ply cut-out with digital vinyl/paint finish, with strcyture behind to erect oit vertically, placed in front of North wall                                                                                                                                                                                                                                                                                                                                                                                                                                                                                                                                                                                                                                                                                                                                                                                                                                                                                                                                                                                                                                                                                                                                                                                                                                                                                                                                                                                                                                                                                                                                                                                               | '        | unit  |            |           |
| .1 r       | South Entrance Gate                                                                                                                                                                                                                                                                                                                                                                                                                                                                                                                                                                                                                                                                                                                                                                                                                                                                                                                                                                                                                                                                                                                                                                                                                                                                                                                                                                                                                                                                                                                                                                                                                                                                                                                 | 1        | set   |            |           |
|            | Providing, making, Fixing and positioning south entrance gate, made of metallic frame Internal structure & wooden members covered with Ply/Stretched fabric/Acrylic, with digital print or router cut letters as required, as per detailed design provided by designer. The gate consists of two mirrorring structures, each structure consisting of three curved panels, joined at the rear to form a spine. The curved panels fabricated of flexi ply over internal MS/plywood structure, finished with texture paint. The face of the curved panels to have digital print / vinyl cut text. Each of the two structures is about 4200 mm wide x 2400 mm thick and 5000 mm in height Metal/Plywood Framework: Providing, fabricating, assembling, erecting and fixing in position at all heights/all levels using CRC steel section as per dimensions and details in the drawing/Plywood frame of equivalent strength. All Metal work shall be confirming to latest relevant IS codes for the fabrication work complete in the situations described hereinafter and comprising as per the reference drawing:  Mode of measurement: As per the drawing provided & on site measurement.  Instruction: The work shall be done as per the reference drawing and as directed by the Designer. The rate shall be for complete item inclusive of all material, labour, wastages, necessary tools & tackles,adhesives, consumable hardwares & required hardware/accessories of approved make. Contractor shall do all the needful and shall fulfill Designer's design intent. The unit shall be manufactured in parts and these parts shall be assembled at site.  Mode of measurement: As per the drawing provided & on site measurement. |          |       |            |           |
|            | Approx oveall DIMENSION 4200 mm L x 2400mm W x 5000 mm H - 2 nos                                                                                                                                                                                                                                                                                                                                                                                                                                                                                                                                                                                                                                                                                                                                                                                                                                                                                                                                                                                                                                                                                                                                                                                                                                                                                                                                                                                                                                                                                                                                                                                                                                                                    |          |       |            |           |
| .23        | Green room side graphics - Good quality digital print on vinyl - 4200mm x 3000mm ht                                                                                                                                                                                                                                                                                                                                                                                                                                                                                                                                                                                                                                                                                                                                                                                                                                                                                                                                                                                                                                                                                                                                                                                                                                                                                                                                                                                                                                                                                                                                                                                                                                                 | 1        | units |            |           |
|            |                                                                                                                                                                                                                                                                                                                                                                                                                                                                                                                                                                                                                                                                                                                                                                                                                                                                                                                                                                                                                                                                                                                                                                                                                                                                                                                                                                                                                                                                                                                                                                                                                                                                                                                                     |          |       |            |           |
|            | NOTE:                                                                                                                                                                                                                                                                                                                                                                                                                                                                                                                                                                                                                                                                                                                                                                                                                                                                                                                                                                                                                                                                                                                                                                                                                                                                                                                                                                                                                                                                                                                                                                                                                                                                                                                               |          |       |            |           |
|            | The details mentioned in the BoQ and the Drawings (Annexure VII.A) are for Intent purpose and the exact detailing for production may vary based on the client's input, designer's discretion and production feasibility.                                                                                                                                                                                                                                                                                                                                                                                                                                                                                                                                                                                                                                                                                                                                                                                                                                                                                                                                                                                                                                                                                                                                                                                                                                                                                                                                                                                                                                                                                                            |          |       |            |           |
|            | *As required denotes that sufficient quantity of the required item of acceptable quality has to be deployed that satisfies the intent, to the satisfaction of the designer and client.                                                                                                                                                                                                                                                                                                                                                                                                                                                                                                                                                                                                                                                                                                                                                                                                                                                                                                                                                                                                                                                                                                                                                                                                                                                                                                                                                                                                                                                                                                                                              |          |       |            |           |