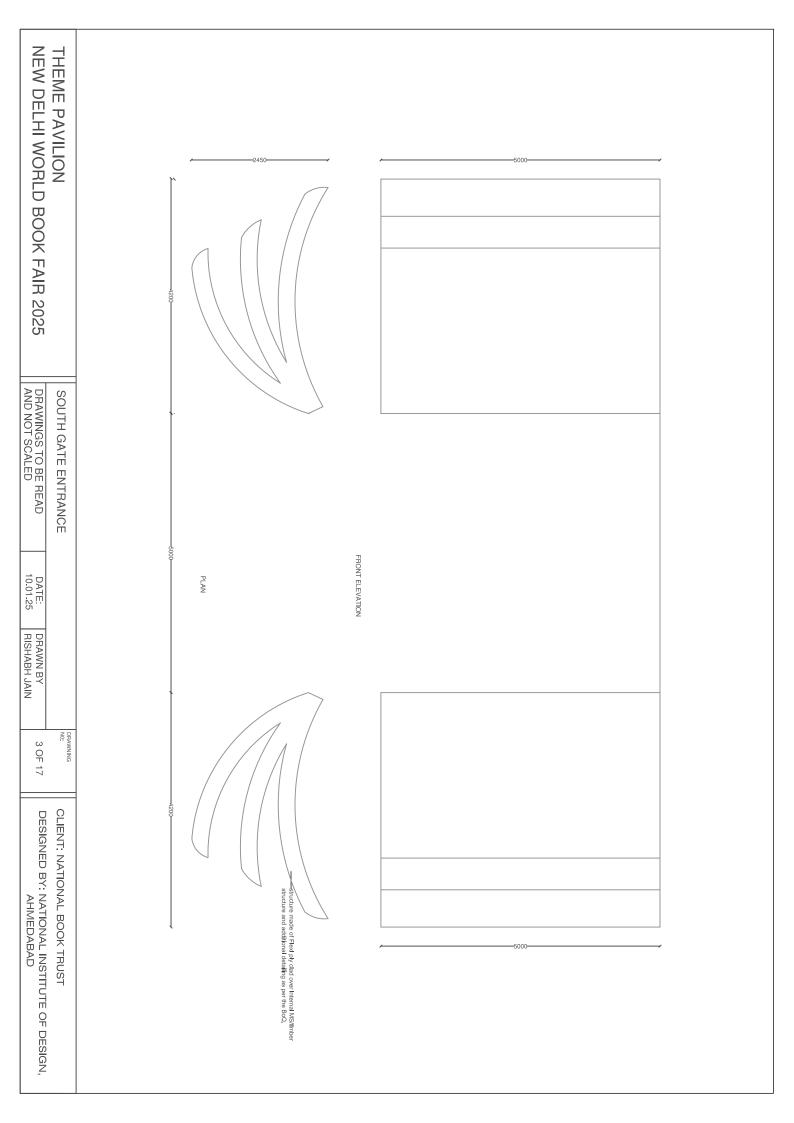

| No.        | Scope of work                                                                                                                                                                                                                                                                                                                                                                                                                                                                                                                                                                                                                                                                                                                                                                                                                                                                                                                                                                                                                                                                                                                                                                                                                                                                                                                                                                                                                                                                                                                                                                                                                                                                                                                       | Quantity | Unit  | Unit Price | Amount    |
|------------|-------------------------------------------------------------------------------------------------------------------------------------------------------------------------------------------------------------------------------------------------------------------------------------------------------------------------------------------------------------------------------------------------------------------------------------------------------------------------------------------------------------------------------------------------------------------------------------------------------------------------------------------------------------------------------------------------------------------------------------------------------------------------------------------------------------------------------------------------------------------------------------------------------------------------------------------------------------------------------------------------------------------------------------------------------------------------------------------------------------------------------------------------------------------------------------------------------------------------------------------------------------------------------------------------------------------------------------------------------------------------------------------------------------------------------------------------------------------------------------------------------------------------------------------------------------------------------------------------------------------------------------------------------------------------------------------------------------------------------------|----------|-------|------------|-----------|
|            | New & Revised Items                                                                                                                                                                                                                                                                                                                                                                                                                                                                                                                                                                                                                                                                                                                                                                                                                                                                                                                                                                                                                                                                                                                                                                                                                                                                                                                                                                                                                                                                                                                                                                                                                                                                                                                 | Quartity | Offic | OTHET TICE | Airiourie |
|            | Foyer book Display:                                                                                                                                                                                                                                                                                                                                                                                                                                                                                                                                                                                                                                                                                                                                                                                                                                                                                                                                                                                                                                                                                                                                                                                                                                                                                                                                                                                                                                                                                                                                                                                                                                                                                                                 | 2        | nos   |            |           |
| . 1 a      | Podium of Octagonal prism shape, made with 12 mm ply over internal structures, with finish of textured paint,                                                                                                                                                                                                                                                                                                                                                                                                                                                                                                                                                                                                                                                                                                                                                                                                                                                                                                                                                                                                                                                                                                                                                                                                                                                                                                                                                                                                                                                                                                                                                                                                                       | 2        | 1103  |            |           |
|            | of overall dimensions 2000 x 2000mm (lxb) x 1000mm heigh                                                                                                                                                                                                                                                                                                                                                                                                                                                                                                                                                                                                                                                                                                                                                                                                                                                                                                                                                                                                                                                                                                                                                                                                                                                                                                                                                                                                                                                                                                                                                                                                                                                                            |          |       |            |           |
| .1.b       | Cuboid made of 12mm ply, with paint finish, to serve as central core prop above the podium                                                                                                                                                                                                                                                                                                                                                                                                                                                                                                                                                                                                                                                                                                                                                                                                                                                                                                                                                                                                                                                                                                                                                                                                                                                                                                                                                                                                                                                                                                                                                                                                                                          | 2        | nos   |            |           |
| .1.c       | Simulation of the Constitution book made of thermocol and paper, with digital print covers - 4 per podium set                                                                                                                                                                                                                                                                                                                                                                                                                                                                                                                                                                                                                                                                                                                                                                                                                                                                                                                                                                                                                                                                                                                                                                                                                                                                                                                                                                                                                                                                                                                                                                                                                       | 2        | sets  |            |           |
| 1.d        | Acrylic 5mm thick casing around the book display - 800mm high                                                                                                                                                                                                                                                                                                                                                                                                                                                                                                                                                                                                                                                                                                                                                                                                                                                                                                                                                                                                                                                                                                                                                                                                                                                                                                                                                                                                                                                                                                                                                                                                                                                                       | 1        | unit  |            |           |
| .1.u<br>.2 | Ambedkar Selfie point:                                                                                                                                                                                                                                                                                                                                                                                                                                                                                                                                                                                                                                                                                                                                                                                                                                                                                                                                                                                                                                                                                                                                                                                                                                                                                                                                                                                                                                                                                                                                                                                                                                                                                                              | 1        | unit  |            |           |
|            | Human sized ply cut-out with digital vinyl/paint finish, with strcyture behind to erect oit vertically, placed in front of North wall                                                                                                                                                                                                                                                                                                                                                                                                                                                                                                                                                                                                                                                                                                                                                                                                                                                                                                                                                                                                                                                                                                                                                                                                                                                                                                                                                                                                                                                                                                                                                                                               | '        | unit  |            |           |
| .1 r       | South Entrance Gate                                                                                                                                                                                                                                                                                                                                                                                                                                                                                                                                                                                                                                                                                                                                                                                                                                                                                                                                                                                                                                                                                                                                                                                                                                                                                                                                                                                                                                                                                                                                                                                                                                                                                                                 | 1        | set   |            |           |
|            | Providing, making, Fixing and positioning south entrance gate, made of metallic frame Internal structure & wooden members covered with Ply/Stretched fabric/Acrylic, with digital print or router cut letters as required, as per detailed design provided by designer. The gate consists of two mirrorring structures, each structure consisting of three curved panels, joined at the rear to form a spine. The curved panels fabricated of flexi ply over internal MS/plywood structure, finished with texture paint. The face of the curved panels to have digital print / vinyl cut text. Each of the two structures is about 4200 mm wide x 2400 mm thick and 5000 mm in height Metal/Plywood Framework: Providing, fabricating, assembling, erecting and fixing in position at all heights/all levels using CRC steel section as per dimensions and details in the drawing/Plywood frame of equivalent strength. All Metal work shall be confirming to latest relevant IS codes for the fabrication work complete in the situations described hereinafter and comprising as per the reference drawing:  Mode of measurement: As per the drawing provided & on site measurement.  Instruction: The work shall be done as per the reference drawing and as directed by the Designer. The rate shall be for complete item inclusive of all material, labour, wastages, necessary tools & tackles,adhesives, consumable hardwares & required hardware/accessories of approved make. Contractor shall do all the needful and shall fulfill Designer's design intent. The unit shall be manufactured in parts and these parts shall be assembled at site.  Mode of measurement: As per the drawing provided & on site measurement. |          |       |            |           |
|            | Approx oveall DIMENSION 4200 mm L x 2400mm W x 5000 mm H - 2 nos                                                                                                                                                                                                                                                                                                                                                                                                                                                                                                                                                                                                                                                                                                                                                                                                                                                                                                                                                                                                                                                                                                                                                                                                                                                                                                                                                                                                                                                                                                                                                                                                                                                                    |          |       |            |           |
| .23        | Green room side graphics - Good quality digital print on vinyl - 4200mm x 3000mm ht                                                                                                                                                                                                                                                                                                                                                                                                                                                                                                                                                                                                                                                                                                                                                                                                                                                                                                                                                                                                                                                                                                                                                                                                                                                                                                                                                                                                                                                                                                                                                                                                                                                 | 1        | units |            |           |
|            |                                                                                                                                                                                                                                                                                                                                                                                                                                                                                                                                                                                                                                                                                                                                                                                                                                                                                                                                                                                                                                                                                                                                                                                                                                                                                                                                                                                                                                                                                                                                                                                                                                                                                                                                     |          |       |            |           |
|            | NOTE:                                                                                                                                                                                                                                                                                                                                                                                                                                                                                                                                                                                                                                                                                                                                                                                                                                                                                                                                                                                                                                                                                                                                                                                                                                                                                                                                                                                                                                                                                                                                                                                                                                                                                                                               |          |       |            |           |
|            | The details mentioned in the BoQ and the Drawings (Annexure VII.A) are for Intent purpose and the exact detailing for production may vary based on the client's input, designer's discretion and production feasibility.                                                                                                                                                                                                                                                                                                                                                                                                                                                                                                                                                                                                                                                                                                                                                                                                                                                                                                                                                                                                                                                                                                                                                                                                                                                                                                                                                                                                                                                                                                            |          |       |            |           |
|            | *As required denotes that sufficient quantity of the required item of acceptable quality has to be deployed that satisfies the intent, to the satisfaction of the designer and client.                                                                                                                                                                                                                                                                                                                                                                                                                                                                                                                                                                                                                                                                                                                                                                                                                                                                                                                                                                                                                                                                                                                                                                                                                                                                                                                                                                                                                                                                                                                                              |          |       |            |           |